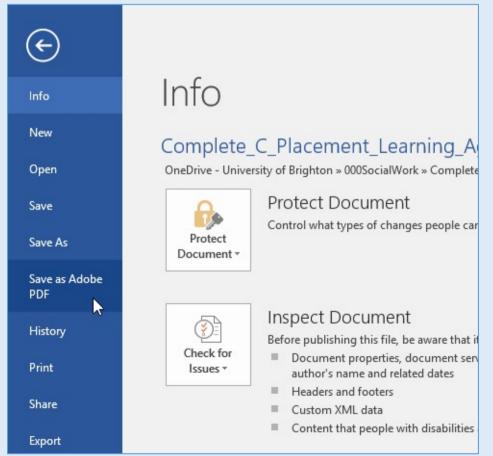

# Save a copy as a PDF

**Before** you can upload – you must save your document as a PDF. Go to File > Save as Adobe PDF