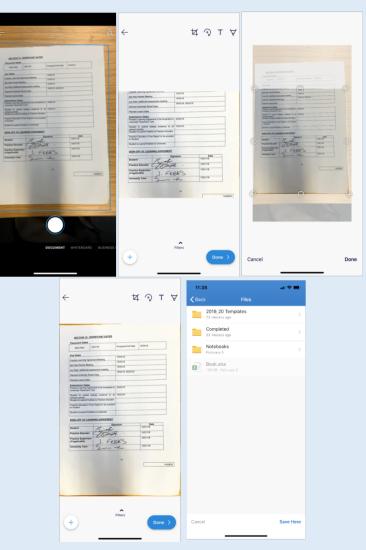

You can scan to PDF on a printer at the library

Video Link: https://mediastream.brighton.ac.uk/Player/41224301

**Step 3.4.3** Scanning Wet Ink Signatures

For shorter documents you can use the OneDrive app on your smartphone

The plus button on the bottom left can be used to add more pages