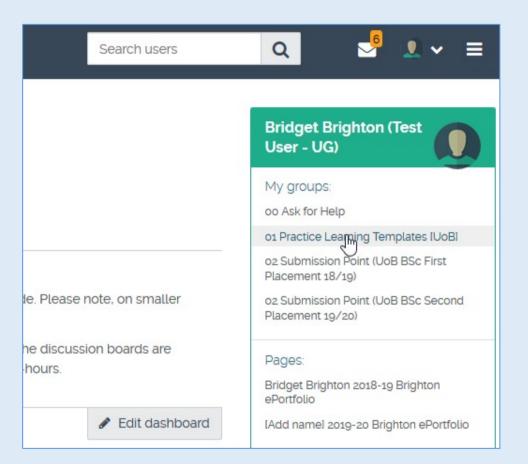

## **Step 4.3** Got to your ePortfolio page

|                                                                                          | Bridget Brighton (Test<br>User - UG)                    |
|------------------------------------------------------------------------------------------|---------------------------------------------------------|
|                                                                                          | My groups:                                              |
|                                                                                          | oo Ask for Help                                         |
|                                                                                          | o1 Practice Learning Templates [UoB]                    |
|                                                                                          | o2 Submission Point (UoB BSc First<br>Placement 18/19)  |
| e block on the righthand side. Please note, on smaller<br>ent.                           | oz Submission Point (UoB BSc Second<br>Placement 19/20) |
| in the Ask for Help area. The discussion boards are<br>will be answered within 24-hours. | Pages:                                                  |
|                                                                                          | Bridget Brighton 2018-19 Brighton<br>ePortfolio         |
|                                                                                          | Add name] 2019-20 Brighton ePortfolio الم               |

If you are on second placement then you will see two ePortfolios under your 'Pages' links