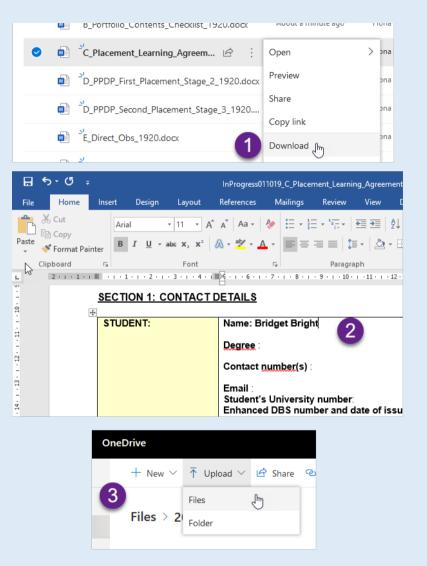

#### Step 2.1 – Ctd.

Get the templates from the Social Work ePortfolio Site

**Tip:** you can download quickly by hovering on the right of the document and left clicking the download icon once.

#### **Step 3.2** Edit your files

You will edit your files using Microsoft Word

You can download and edit files in practice and then upload new versions.

Label your documents so that you know which version you are on.

1. Download  $\rightarrow$  2. Edit in Word  $\rightarrow$  3. Save and upload

#### Step 3.2 Continued

Example on the right – file labelling so that you can tell files apart