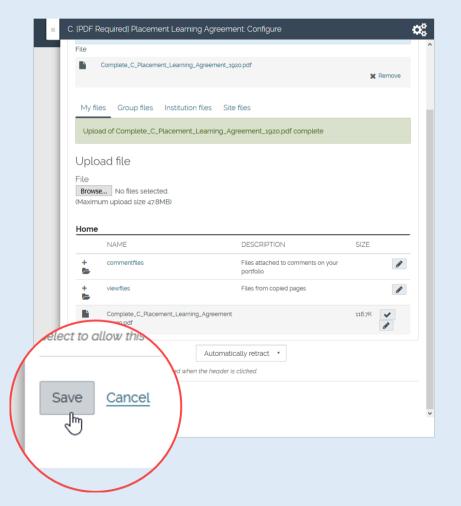

#### Wait for your file to finish uploading. This can take a while as PDFs are large files

#### Uploading

#### Finished

| ж | C. [PDF Required] Placement Learning Agreement: Configure                        | × C. [PDF Required] Placement Learning Agreement: Configure                                                                             |
|---|----------------------------------------------------------------------------------|-----------------------------------------------------------------------------------------------------------------------------------------|
|   | Block title C. [PDF Required] Placen                                             | Block title C. IPDF Required] Placen                                                                                                    |
|   | File                                                                             | File - Complete_C_Placement_Learning_Agreement_1920.pdf     A       Note: Displaying large PDF files can be browser resource intensive. |
|   | Note: Displaying large PDF files can be browser resource intensive.              | File                                                                                                                                    |
|   | File<br>No files found                                                           | Complete_C_Placement_Learning_Agreement_1g20.pdf                                                                                        |
|   | My files Group files Institution files Site files                                | My files Group files Institution files Site files                                                                                       |
|   | Uploading Complete_C_Placement_Learning_Agreement_1920.pdf to Home               | Upload of Complete_C_Placement_Learning_Agreement_1920 pdf complete                                                                     |
|   | Upload file<br>File<br>Browse No files selected.<br>(Maximum upload size 47.9MB) |                                                                                                                                         |

# Save your block

You must save at the bottom of the block!