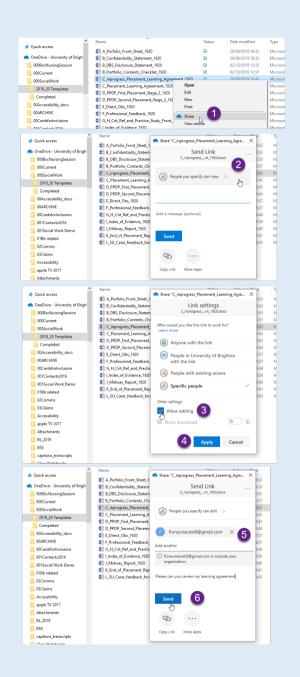

## **Step 3.3** Collaborating on documents

You can share an inprogress document for collaborative editing.

#### **Recommendation:**

- Turn on track changes
- Make sure that the email address is correct