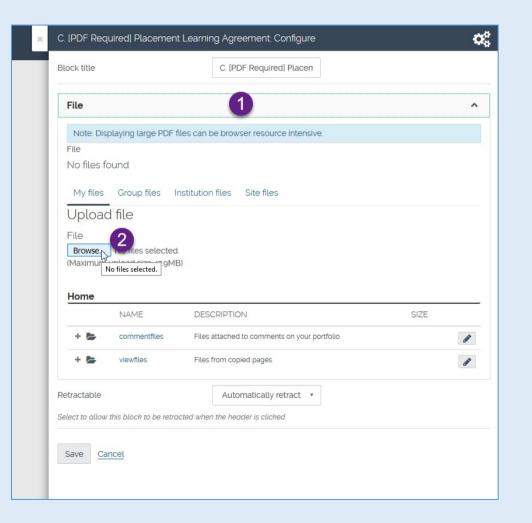

## **Step 4.5.1** Attach your PDF – click on the cog

**Placement Learning Agreement and PPDP** 

+ C. [PDF Required] Placement Learning Agreement

⊕ D. [PDF Required] Personal / Professional Development Plan (PPDP) ∨

+ [No title]

J.m

¢

## Step 4.5.2 Attach your PDF

## Step 4.5.3 Attach your PDF