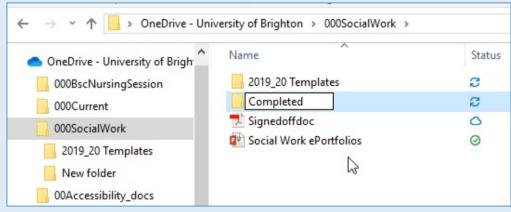

#### **Step 3.1** Organise your files

Consider how you will tell the difference between files that are inprogress and files that are completed and ready for electronic signoff or to be printed for wet ink signoff

Image: Example of creating a folder to organise completed files