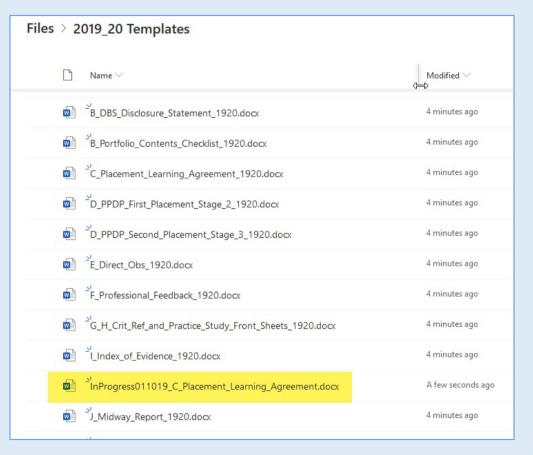

#### 2019\_20 Templates

Tip: hover your mouse over the file and you will see a download icon appear on the right. If you click once on this, the file will immediately download to your computer. Just want to save you a click or two!

A\_Porfolio\_Front\_Sheet\_1920.docx

B\_Confidentiality\_Statement\_1920.docx