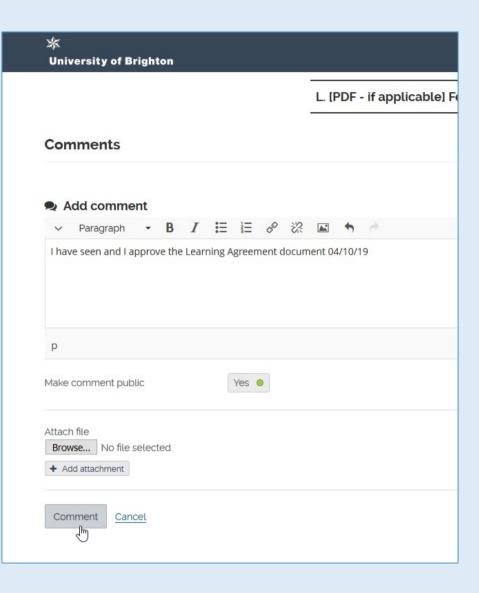

Part 5.4.1 They can electronically sign-off at the bottom of your ePortfolio page

There is a comment section at the bottom of the page.

Each time a comment is applied you receive an email.

The image on the right shows a electronic sign-off in-progress.

## Part 5.4.2 A completed electronic sign-off

| Submit this page for assessment to | o2 Submission Point (UoB BSc First Placement 18/19) | Submit |        |
|------------------------------------|-----------------------------------------------------|--------|--------|
| Example P. Educator<br>5 mins ago  | ning Agreement document 04/10/19                    |        | 1      |
| Add comment                        |                                                     |        | 1 comm |
|                                    |                                                     |        |        |

You can reply to a comment using the arrow on the right (see purple arrow above). This will also trigger an email back to the Practice Educator.

**Tip:** Encourage your Practice Educator to add your page to their watchlist