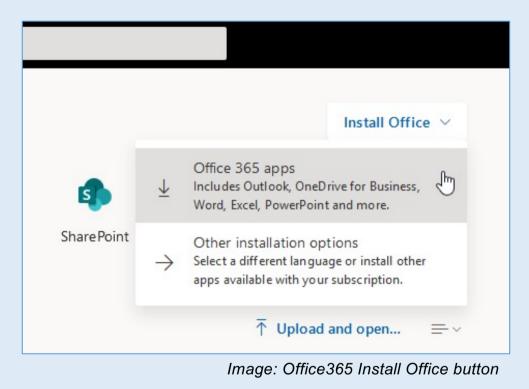

## **Step 1.1** Prepare your main computer

**Tip:** for those of you who use a library computer as your main computer – all of this is already setup for you.

Install office software by going to office.com and logging in with your university email address and password

#### **Step 1.2** Access OneDrive in Practice

Try accessing OneDrive via your Office365 account at your practice location

Use Firefox, Chrome or Edge web browsers and login at office.com

Do not use Internet Explorer unless it is the only option