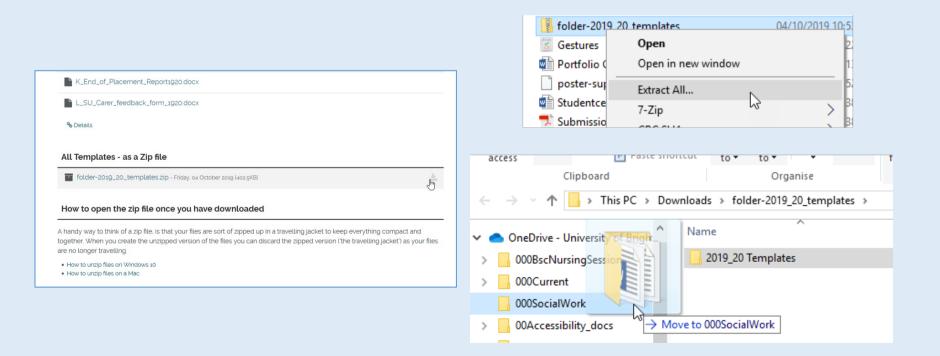

# Save to your OneDrive

**Tip:** you can download all the templates as a zip file

## Extract the folder and move it to your OneDrive